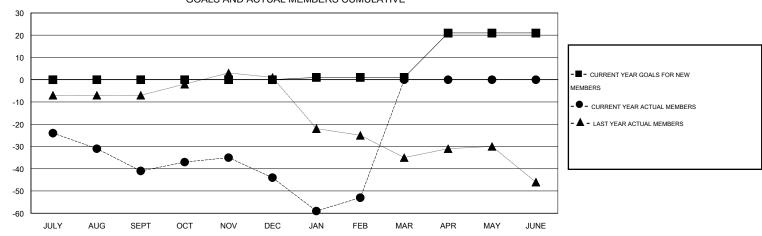

## LOCATION GEORGIA

 $\mathsf{GMT}\;\mathsf{CA}\;1$ 

|               |                  | Clubs            |                  |                  | Members               |                    |                                     |                    |                  |
|---------------|------------------|------------------|------------------|------------------|-----------------------|--------------------|-------------------------------------|--------------------|------------------|
|               | RESUL            | TS FOR 2014-2015 |                  |                  | RESULTS FOR 2014-2015 |                    |                                     |                    |                  |
| QUARTER       | NEW CLUB<br>GOAL | NEW CLUBS        | DROPPED<br>CLUBS | NET<br>GAIN/LOSS | QUARTER               | NEW MEMBER<br>GOAL | CHARTER AND<br>NEW MEMBERS<br>ADDED | DROPPED<br>MEMBERS | NET<br>GAIN/LOSS |
| JULY/AUG/SEPT | 0                | 0                | 1                | -1               | JULY/AUG/SEPT         | 0                  | 16                                  | 57                 | -41              |
| OCT/NOV/DEC   | 0                | 0                | 0                | 0                | OCT/NOV/DEC           | 0                  | 27                                  | 30                 | -3               |
| JAN/FEB/MAR   | 0                | 0                | 1                | -1               | JAN/FEB/MAR           | 1                  | 20                                  | 29                 | -9               |
| APR/MAY/JUNE  | 1                | 0                | 0                | 0                | APR/MAY/JUNE          | 20                 | 0                                   | 0                  | 0                |

### GOALS AND ACTUAL MEMBERS CUMULATIVE

| DROPPED CLUBS: 2  DROPPED MEMBERS |     | 26 CLUBS OF 58 ADDED 1 OR MORE NEW MEMBERS | GENDER DISTRIBU<br>MALE<br>FEMALE | TION<br>950 (73.59%)<br>341 (26.41%) |     |
|-----------------------------------|-----|--------------------------------------------|-----------------------------------|--------------------------------------|-----|
| DECEASED                          | 18  | CLICK HERE FOR HEALTH                      | FAMILY UNIT MEMBERS               |                                      | 201 |
| CLUB CANCELLED                    | 9   | ASSESSMENT DATA                            | HEAD OF HOUSEHOLD                 |                                      | 99  |
| OTHER                             | 89  |                                            | NEAD OF HOUSEHOLD                 |                                      |     |
| TOTAL                             | 116 |                                            | NON-HEAD OF HOUSEHOLD             | 102                                  |     |